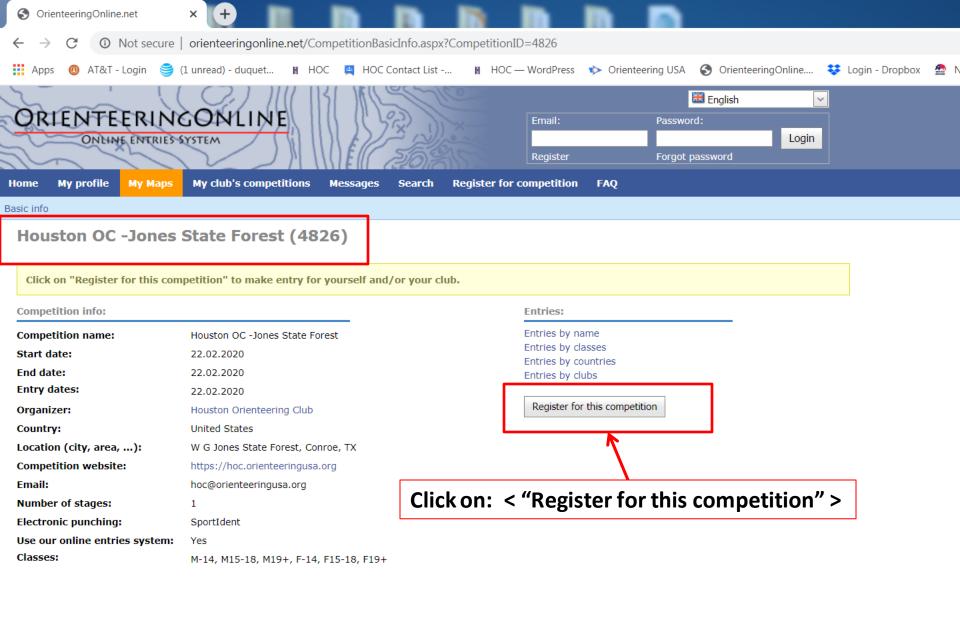

## **STEP#2:** Register for a HOC event.

# Go to our HOC website to the **Jones Forest 2020** event page.

Click on: **STEP#1: <u>REGISTER</u>** 